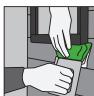

### 2. INSTALL

Stations are placed around your home, and the bait immediately begins working.