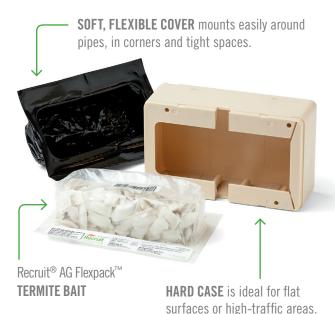

### Recruit® AG Flexpack™ termite bait eliminates colonies. You can count on it.

- Used when and where subterranean termite activity is accessible/visible above ground.
- Speeds up colony elimination through direct and immediate bait availability to termites.
- Eliminates termite colonies and protects your home.
- Can use indoors and outdoors, including on trees.
- Can use in kitchens, pantries and all living spaces.
- Labeled for use in sensitive sites, including food manufacturing, food preparation and food service areas.
- Soft, flexible cover option has the ability to mount around pipes, in corners and in tight spaces.
- Hard case option is ideal for flat surfaces or high-traffic areas.
- Can be temporarily installed and removed after termites are eliminated.
- Can help to close home sales, since they can be installed immediately, if termites are active.
- Complete termite protection, in ground and above ground.