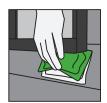

### 3. SERVICE

Ongoing CSS service ensures there is enough active bait to eliminate colonies.