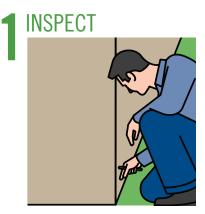

Only the industry's best are selected to install and service Sentricon. These Certified Sentricon Specialists® undergo extensive training to ensure your home is properly inspected and protected.

A Certified Sentricon Specialist checks for signs of termites.