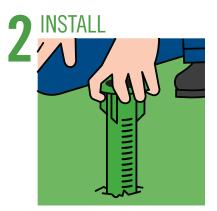

Stations are placed around the property, and the bait immediately begins working.

Your Certified Sentricon Specialist thoroughly inspects each station to ensure they are always working.

Find out more at sentricon.com