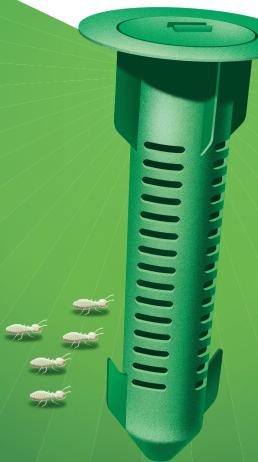

## Always ready to protect your home.

The Sentricon® system with Always Active™ technology immediately begins protecting your home against termites. Recruit® HD termite bait is placed in all stations upon installation, making it readily available to termites. This highly durable bait is specially designed to remain in the soil for long periods of time. Scientific studies have shown termites actually prefer the bait 10 times over the wood in your home — meaning they will find and share it with the rest of the colony faster than actual wood. What's more, termites find it even more palatable as it ages.

There is enough active ingredient in just one bait device to eliminate a typical termite colony, making Sentricon with Always Active the most effective termite treatment option available. Even after a colony has been eliminated, Sentricon with Always Active remains on guard, protecting your home from the threat of future invasions.