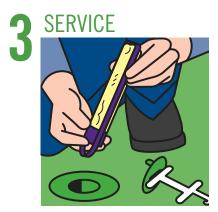

Stations are placed around the property, and the bait immediately begins working.

Your Certified Sentricon Specialist thoroughly inspects each station to ensure they are always working.

Find out more at sentricon.com